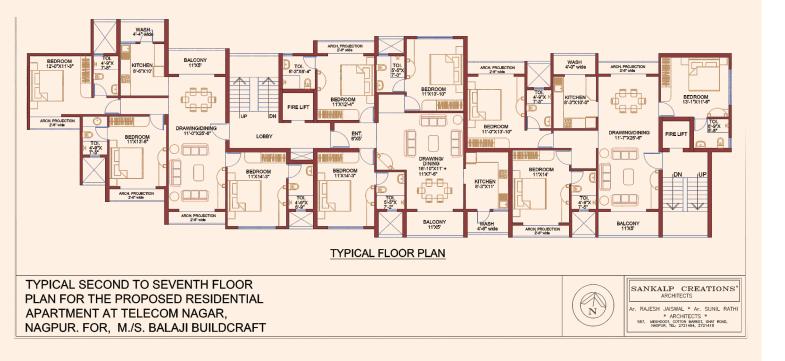

### Typical Floor Plan 3BHK residence

<u>Prime Location</u>: Located in the bustling Telecom Nagar area of Nagpur, Balaji Paradise offers easy access to key destinations, ensuring a well-connected and convenient lifestyle.

### **Floor Plan**