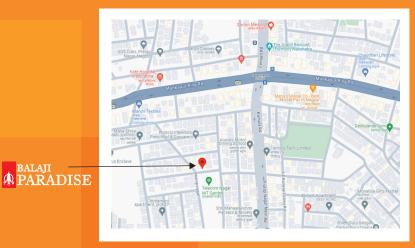

#### Location Map

Balaji Paradise Appt. Plot No. 71/72/73, Opp. NIT garden, Telecom Nagar, Near Pratap Nagar Nagpur - 440022.

Scan QR code for Site Location